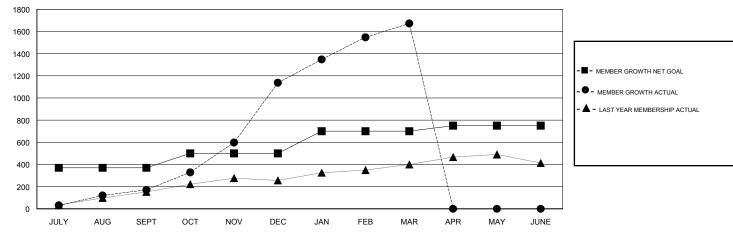

### GOALS AND ACTUAL MEMBERS CUMULATIVE

| DROPPED CLUBS: 4  DROPPED MEMBERS |     | 110 CLUBS OF 135 ADDED 1 OR MORE<br>NEW MEMBERS | GENDER DISTRIBUTION  MALE 3,028 (82.69%)  FEMALE 634 (17.31%)  Women Percentage Fiscal Year Goal: 4% |       |
|-----------------------------------|-----|-------------------------------------------------|------------------------------------------------------------------------------------------------------|-------|
| DECEASED                          | 1   | CLICK HERE FOR CUMULATIVE                       | TOTAL FAMILY UNIT MEMBERS                                                                            | 1,748 |
| CLUB CANCELLED                    | 74  | MEMBERSHIP DATA                                 |                                                                                                      | 4.000 |
| OTHER                             | 168 |                                                 | FAMILY MEMBERS PAYING HALF DUES                                                                      | 1,262 |
| TOTAL                             | 243 |                                                 |                                                                                                      |       |

#### **LOCATION PAKISTAN**

**GMT CA** 

| Clubs                 |               |           |               | Members               |                           |                         |                                              |
|-----------------------|---------------|-----------|---------------|-----------------------|---------------------------|-------------------------|----------------------------------------------|
| RESULTS FOR 2017-2018 |               |           |               | RESULTS FOR 2017-2018 |                           |                         |                                              |
| QUARTER               | NEW CLUB GOAL | NEW CLUBS | DROPPED CLUBS | QUARTER               | MEMBER GROWTH NET<br>GOAL | MEMBER GROWTH<br>ACTUAL | DROPPED MEMBERS ACTUAL (including transfers) |
| JULY/AUG/SEPT         | 16            | 6         | 3             | JULY/AUG/SEPT         | 370                       | 278                     | 78                                           |
| OCT/NOV/DEC           | 4             | 28        | 1             | OCT/NOV/DEC           | 130                       | 1,091                   | 117                                          |
| JAN/FEB/MAR           | 5             | 19        | 0             | JAN/FEB/MAR           | 200                       | 586                     | 48                                           |
| APR/MAY/JUNE          | 0             | 0         | 0             | APR/MAY/JUNE          | 50                        | 0                       | 0                                            |