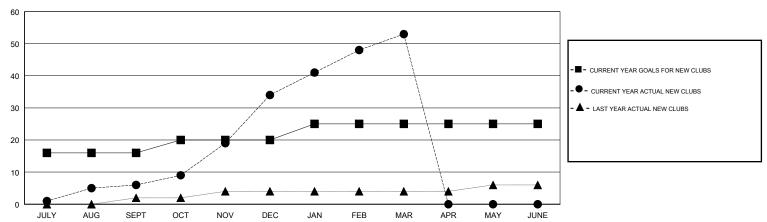

#### GOALS AND ACTUAL NEW CLUBS CUMULATIVE

#### **LOCATION PAKISTAN**

**GMT CA** 

| Clubs                 |               |           |               | Members               |                           |                         |                                              |
|-----------------------|---------------|-----------|---------------|-----------------------|---------------------------|-------------------------|----------------------------------------------|
| RESULTS FOR 2017-2018 |               |           |               | RESULTS FOR 2017-2018 |                           |                         |                                              |
| QUARTER               | NEW CLUB GOAL | NEW CLUBS | DROPPED CLUBS | QUARTER               | MEMBER GROWTH NET<br>GOAL | MEMBER GROWTH<br>ACTUAL | DROPPED MEMBERS ACTUAL (including transfers) |
| JULY/AUG/SEPT         | 16            | 6         | 3             | JULY/AUG/SEPT         | 370                       | 278                     | 78                                           |
| OCT/NOV/DEC           | 4             | 28        | 1             | OCT/NOV/DEC           | 130                       | 1,091                   | 117                                          |
| JAN/FEB/MAR           | 5             | 19        | 0             | JAN/FEB/MAR           | 200                       | 586                     | 48                                           |
| APR/MAY/JUNE          | 0             | 0         | 0             | APR/MAY/JUNE          | 50                        | 0                       | 0                                            |